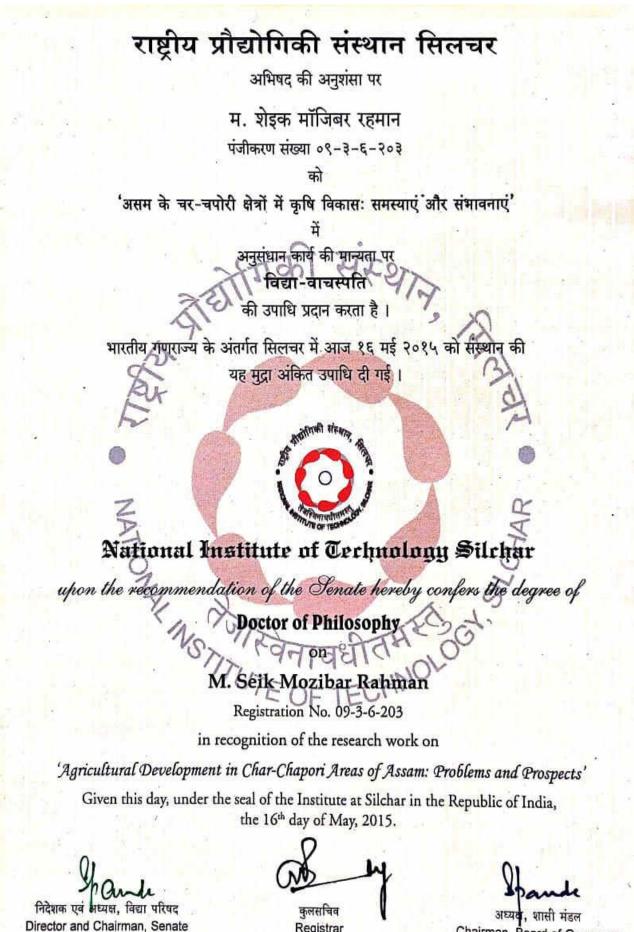

| Sl.<br>No. | Name of the Teacher                 | Highest<br>Professional<br>Qualification | Degree Awarding<br>University | Year of Passing |
|------------|-------------------------------------|------------------------------------------|-------------------------------|-----------------|
| 01.        | Dr. Shaikh Fokor Uddin Ali<br>Ahmed | Ph. D.                                   | Gauhati University            | 2012            |
| 02.        | Dr. Abdul Jalil                     | Ph. D.                                   | Gauhati University            | 2013            |
| 03.        | Dr. Samir Ali                       | Ph. D., SLET                             | Magadh University             | 2012, 2022      |
| 04.        | Dr. M. Seik Mozibar Rahman          | Ph.D.                                    | NIT, Silchar                  | 2014            |
| 05.        | Dr. Sayed Atowar Rahman             | Ph.D.                                    | Magadh University             | 2016            |
| 06.        | Dr. Ruhul Amin                      | Ph. D.                                   | Gauhati University            | 2018            |
| 07.        | Dr. Shokim Uddin Ahmed              | Ph. D.                                   | <b>OPJS</b> University        | 2019            |
| 08         | Taibor Rahman Khan                  | SLET                                     |                               | 2013            |
| 09.        | Begum Runa Laila Mazumdar           | SLET                                     |                               | 2018            |

Certificate of full time Teachers with NET/SET/SLET/Ph. D./ D.Sc. / D.Litt./L.L.D year wise during the Last Five Years

withersity of Guera 021167 Doctor of Philosophy(Ph.D) 2012 This is to certify that Shaikh Fokor Uddin Ali Ahmed (Registration No 009742 of 1996-97 been awarded the degree of Doctor of has Philosophy (Ph. D) by this University in the Faculty of Science/ Mathematics in the year 2012 for his/her thesis in Rogers - Ramanujan Type Identities and Their Combinatorial Interpretation. () lasarike Gopinath Bardoloi Nagar Vice Chancellor Guwahati - 781014 (Assam) (1)(1)(1)(1)(1)