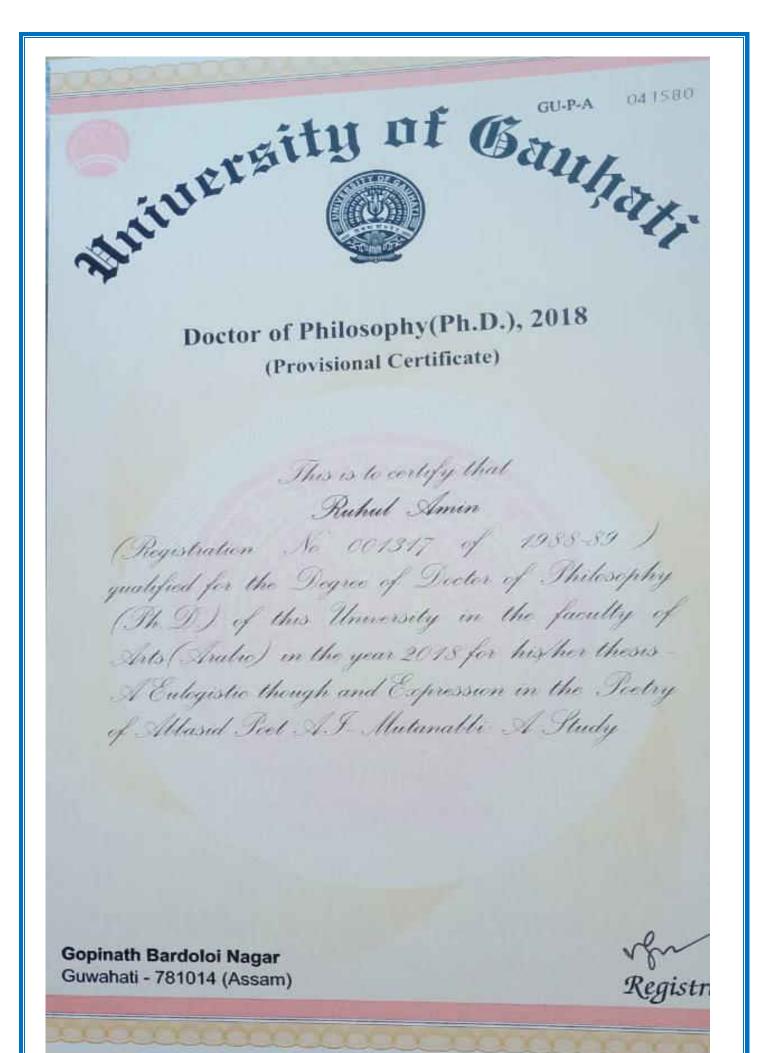

| Sl.<br>No. | Name of the Teacher                 | Highest<br>Professional<br>Qualification | Degree Awarding<br>University | Year of Passing |
|------------|-------------------------------------|------------------------------------------|-------------------------------|-----------------|
| 01.        | Dr. Shaikh Fokor Uddin Ali<br>Ahmed | Ph. D.                                   | Gauhati University            | 2012            |
| 02.        | Dr. Abdul Jalil                     | Ph. D.                                   | Gauhati University            | 2013            |
| 03.        | Dr. Samir Ali                       | Ph. D., SLET                             | Magadh University             | 2012, 2022      |
| 04.        | Dr. M. Seik Mozibar Rahman          | Ph.D.                                    | NIT, Silchar                  | 2014            |
| 05.        | Dr. Sayed Atowar Rahman             | Ph.D.                                    | Magadh University             | 2016            |
| 06.        | Dr. Ruhul Amin                      | Ph. D.                                   | Gauhati University            | 2018            |
| 07.        | Dr. Shokim Uddin Ahmed              | Ph. D.                                   | <b>OPJS</b> University        | 2019            |
| 08         | Taibor Rahman Khan                  | SLET                                     |                               | 2013            |
| 09.        | Begum Runa Laila Mazumdar           | SLET                                     |                               | 2018            |

## Doctor of Philosophy (Ph.D) (Provisional Certificate)

465

This is to certify that Shri/Smti .....Abdul. Jalil (Registration No ...... 02.10.3.6...... of .. 19.9.4 .... 9.5 ....) Qualified for the Degree of Doctor of Philosophy of this University in the faculty of Arts. (M.J.L.) in the year ......E.Q.1.3...... for his/her thesis ...-Dakshin Kameupar Dharmiya Achar Anusthan: E.K. Samikshatmak Adhyayan"

Gopinath Bardoloi Nagar Guwahati - 781 014 (Assam)

The 11th March 2013 Ph D(P)/S 2010/D-7993/500/10-10

No \_\_\_\_\_

Registrar

विश्वविद्यालय क्रमांक/University Roll No.